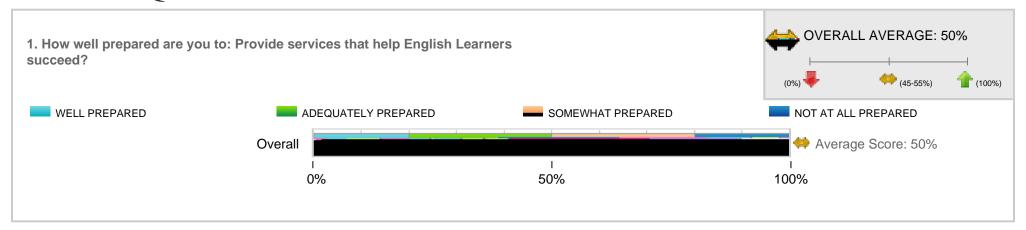

## Survey Results for CSUEB PreK-12 Professional Education Unit Exit Survey

This East Bay Education Unit (TED, EDLD, EPSY and CSD) survey is used to gather "common" data from it's credential and master's students for programs in Adm Svcs, Curr/ECE, Ed Tech, PPS, Reading, Spec Ed, Speech, and Teaching; programs may optionally include a supplemental exit survey

Included Response Periods:

## **Detailed Question Results**





## **Detailed Question Results**

3. How well prepared are you to: Create a school environment in which all individuals are treated with respect, dignity, trust, and fairness?

WELL PREPARED

Overall

Overall

AC

AVerage Score: 97%

50%

100%

4. How well prepared are you to: Work collaboratively with children, parents, staff,

0%

## **Detailed Question Results**