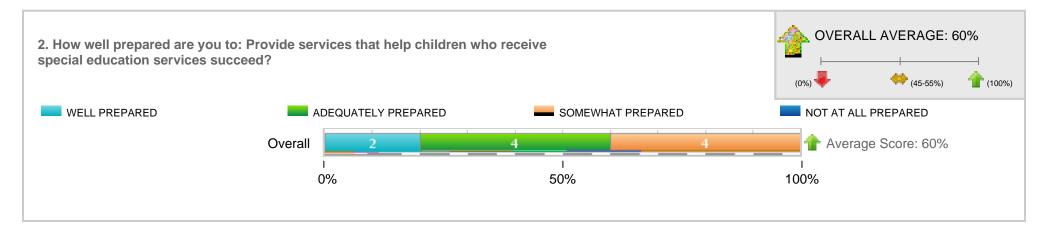

## Survey Results for CSUEB PreK-12 Professional Education Unit Exit Survey

This East Bay Education Unit (TED, EDLD, EPSY and CSD) survey is used to gather "common" data from it's credential and master's students for programs in Adm Svcs, Curr/ECE, Ed Tech, PPS, Reading, Spec Ed, Speech, and Teaching; programs may optionally include a supplemental exit survey

Included Response Periods:

## **Detailed Question Results**





## **Detailed Question Results**

3. How well prepared are you to: Create a school environment in which all individuals are treated with respect, dignity, trust, and fairness?

WELL PREPARED

Overall

Overall

AC

AVerage Score: 97%

50%

100%

4. How well prepared are you to: Work collaboratively with children, parents, staff,

0%

## **Detailed Question Results**