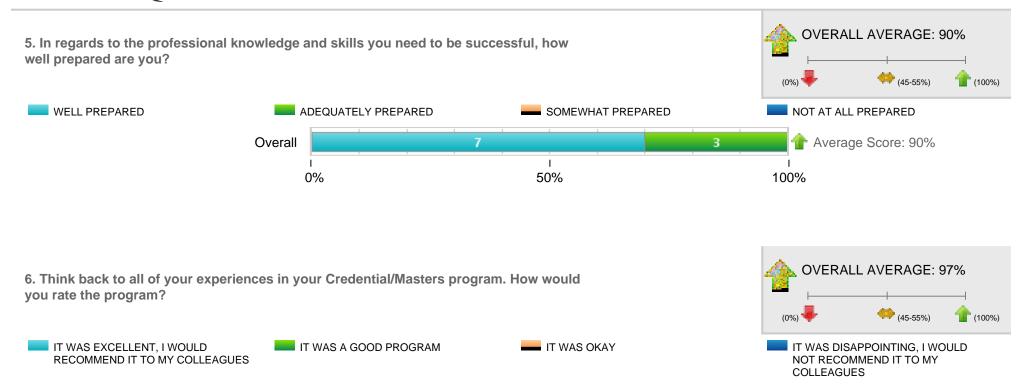

## Survey Results for CSUEB PreK-12 Professional Education Unit Exit Survey

This East Bay Education Unit (TED, EDLD, EPSY and CSD) survey is used to gather "common" data from it's credential and master's students for programs in Adm Svcs, Curr/ECE, Ed Tech, PPS, Reading, Spec Ed, Speech, and Teaching; programs may optionally include a supplemental exit survey

Included Response Periods:

## **Detailed Question Results**





## **Detailed Question Results**

3. How well prepared are you to: Create a school environment in which all individuals are treated with respect, dignity, trust, and fairness?

WELL PREPARED

Overall

Overall

AC

AVerage Score: 97%

50%

100%

4. How well prepared are you to: Work collaboratively with children, parents, staff,

0%

## **Detailed Question Results**